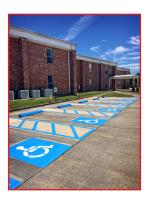

# **Cost-Effective Striping**

Whether you need new lines or a re-design for ADA compliance, our team can handle it.

Pavement marking oftentimes serves to direct traffic throughout your property. In today's world, ADA compliance is a must, and our striping team can help you achieve both goals.

Whether you just need parking lines restriped on your existing lot or an entire new layout done on a newly finished shopping mall, when you specify Power Sweep Services, LLC, you can be assured of the best possible outcome.