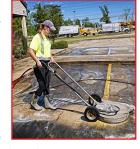

# **Power Washing Excellence**

Our power washing division offers hot or cold water cleaning services, as well as the acclaimed, steam-based, Dupray chewing gum

removal system.™

Whether you just need your sidewalk and entrances 'spruced up' or your large parking garages or building walls cleaned, we have the right equipment and experienced personnel who

are well-trained for the job at hand.

We use dedicated flat surface cleaners to deep-clean horizontal areas. Wand marks are eliminated, while cleaning is more effective and up to 40% faster than with other methods.

Our specialized machinery allows us to provide, in many cases, cleaning services during store hours. The finished product will enhance your image and both you and your customers will be pleased with the clean, aesthetic, result.